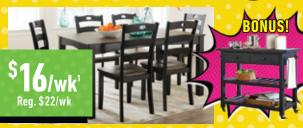

### **ASHLEY 7-PIECE "FROSHBURG" DINETTE** ASHLEY WITH BONUS KITCHEN CART

FEATURES:

- Soft black with gray brown finish
- Cottage-chic style dining table

Four pierced ladderback dining chairs

DINETTE WITH BONUS KITCHEN CART

· Soft black with gray brown finish

Four pierced ladderback bar stools

• Counter height cottage-chic style table

**ASHLEY** 

ASHLEY

**WITH BONUS SOUNDBAR FEATURES:**  Soundbar: 2.1 channel with wireless subwoofer