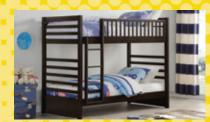

# MAZIN "DAKOTA" TWIN BUNKBED WITH BONUS BEDDING

FEATURES:

- Twin over twin bunkbed
- Gray colour finish

Includes two twin mattresses

**HP 15.6" TOUCHSCREEN LAPTOP** 

1 HDMI/3 USB ports/Windows 10

Dual Core Processor