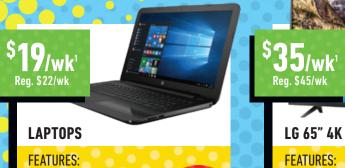

**SAVE OVER** 

10%

- 15.6" screen
- 6 GB/1 TB Dual Core Processor

# LG 65" 4K SMART UHD TV

- 65" 4K Ultra HD screen
- WebOs 3.5 SMART TV
- Active HDR, true colour accuracy

20% **E**LG

SAVE OVER