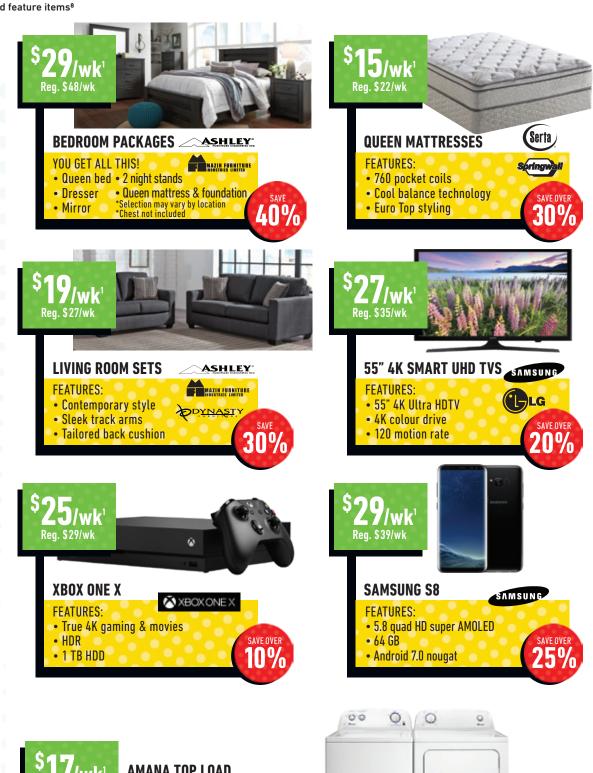

## **ASHLEY "BIZZY" SMOKE SOFA & LOVESEAT WITH BONUS CHAIR**

FEATURES:

**FEATURES:** 

Reg. \$27/wk

- Soft velvet upholstery fabric
- Transitional style Slanted track arms and tufted back cushion

ASHLEY 5-PIECE "FROSHBURG" COUNTER HEIGHT

DINETTE WITH BONUS KITCHEN CART

· Soft black with gray brown finish

Four pierced ladderback bar stools

• Counter height cottage-chic style table

**ASHLEY** 

ASHLEY

**WITH BONUS SOUNDBAR FEATURES:**  Soundbar: 2.1 channel with wireless subwoofer

**SAMSUNG 58" 4K SMART TV** 

### **ASHLEY 7-PIECE "FROSHBURG" DINETTE** ASHLEY WITH BONUS KITCHEN CART

FEATURES:

- Soft black with gray brown finish
- Cottage-chic style dining table

Four pierced ladderback dining chairs

# MAZIN "DAKOTA" TWIN BUNKBED WITH BONUS BEDDING

FEATURES:

- Twin over twin bunkbed
- Gray colour finish

Includes two twin mattresses

**HP 15.6" TOUCHSCREEN LAPTOP** 

1 HDMI/3 USB ports/Windows 10

Dual Core Processor